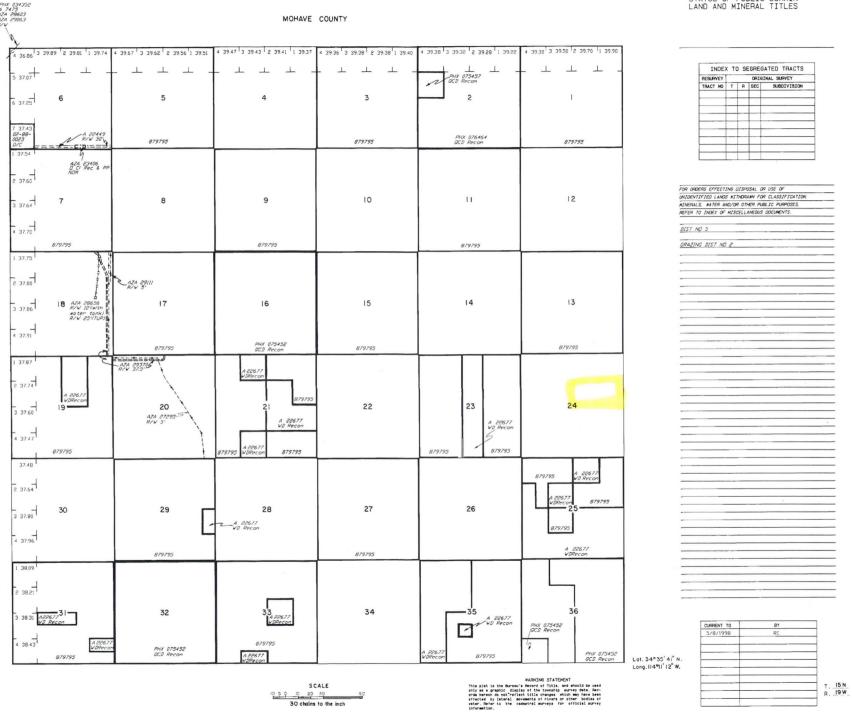

PARTMENT OF INTERIOR
BUREAU OF LAND MANAGEMENT
GEOGRAPHIC REPORT WITH LAND
Sorted by Serial Number

**RUN DATE:** 

05/11/2011

Page 1 of 1

RUN TIME: 03:14 PM

## DEPARTME F INTERIOR BUREAU OF LAND MANAGEMENT

#### Input Parameters for Geographic Report with Land

System Id = CR

Admin State = AZ

Geo State = AZ

Casetype Begins With

Case Disp Txt = AUTHORIZED, CANCELLED, EXPIRED, PENDING, REJECTED, RELINQUISHED,

Mer Twp Rng =

Section =

Mtrs = 14 0150N 0190W 024, 14 0150N 0190W 999

Commodity =

Commodity Txt =

Pending Org =

Pend Org Decode =

**Total Rows Returned:** 

Λ

NO WARRANTY IS MADE BY BLM FOR USE OF THE DATA FOR PURPOSES NOT INTENDED BY BLM

#### TOWNSHIP 15 NORTH RANGE 19 WEST OF THE GILA AND SALT RIVER MERIDIAN, ARIZONA

STATUS OF PUBLIC DOMAIN LAND AND MINERAL TITLES



LYNEH
POBOX 140
DURKEE OR
97905-0140





ZOIL IPR 25 P IZ: 01
PHEENIX, ARIZONA

BUREAU OF LAND MANAGEMENT ARIZONA STATE OFFICE ONE NORTH CENTRAL AVENUE SUITE 800 PHOENIX AZ

85004-4427